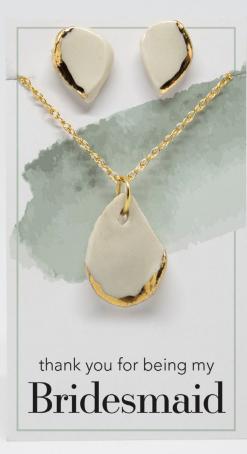

## harmony

dewdrop

small luxurious pendant on 10 carat gold chain colours: myst | gold accents matches: dewdrop stud and drop earrings

harmony harmony

small drop earrings
myst colour | gold accents

## bridesmaid cards

The Harmony Collection comes with the option of being placed on a "thank you" card and placed in individual boxes for each bridesmaid

You will have this option at checkout

harmony

harmony