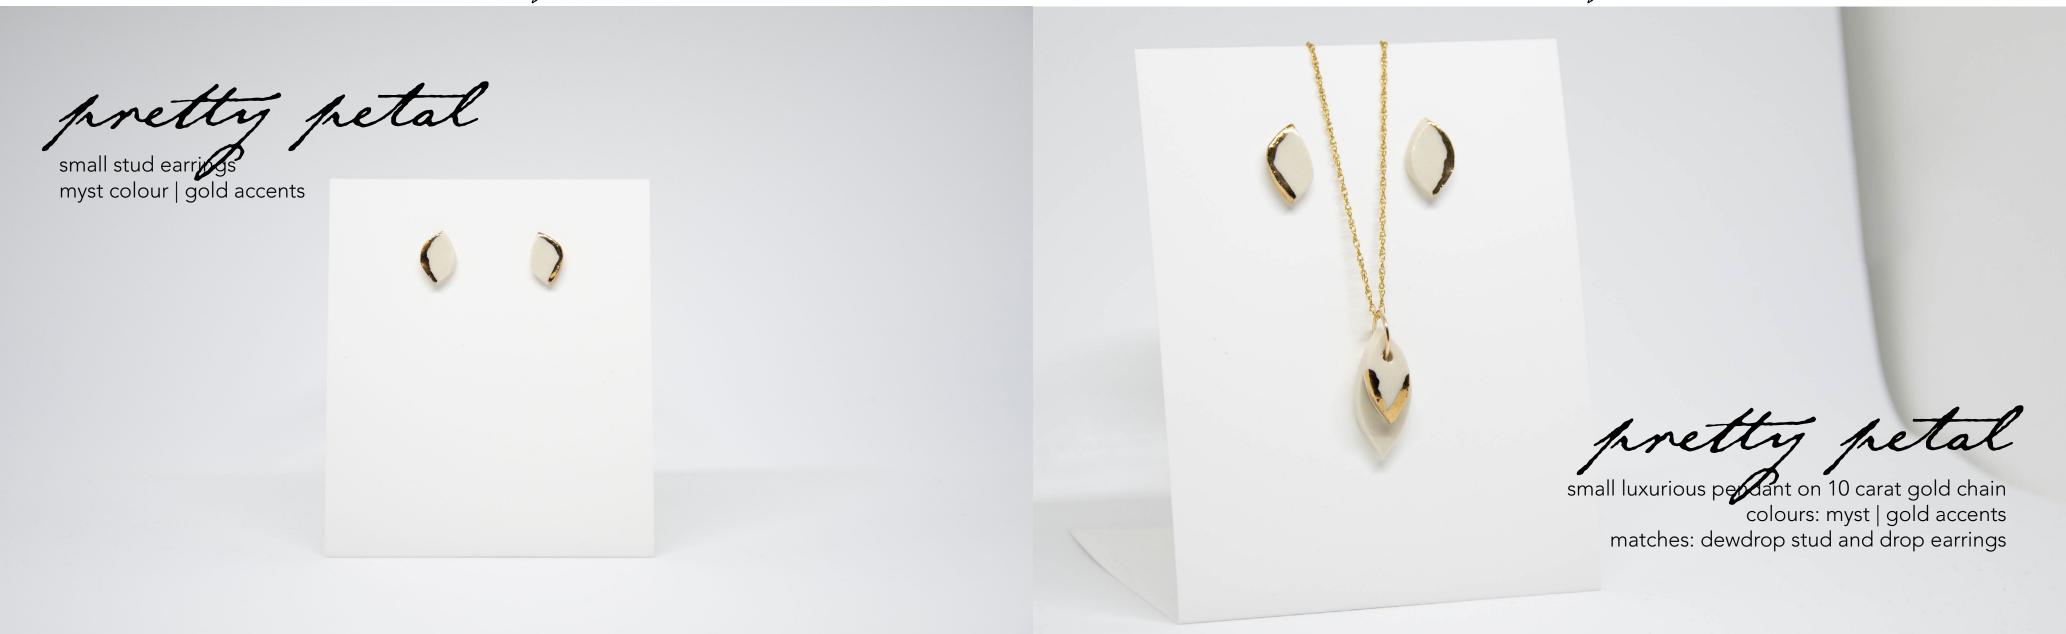

The delicate and chic style of this collection is timeless and classic. The 10 carat gold chains provide a daintiness that flows well with the porcelain pieces. Designed with bridesmaids in mind, these pieces are perfect for a subtle and stunning look.

harmony collection colours







| 3

myst & gold



harmony harmony

detudroh
small stud earrings
myst colour | gold accents





## harmony





dewdrop

small luxurious pendant on 10 carat gold chain colours: myst | gold accents matches: dewdrop stud and drop earrings





harmony harmony



small drop earrings
myst colour | gold accents

## pretty petal (L) large petal stud earrings

myst colour | gold accents



## bridesmaid cards



The Harmony Collection comes with the option of being placed on a "thank you" card and placed in individual boxes for each bridesmaid

You will have this option at checkout

harmony

harmony



www.joyceneedham.com