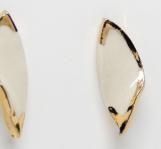

The delicate and chic style of this collection is timeless and classic. The 10 carat gold chains provide a daintiness that flows well with the porcelain pieces. Designed with bridesmaids in mind, these pieces are perfect for a subtle and stunning look.

harmony collection colours







| 3

myst & gold



harmony harmony

detudroh
small stud earrings
myst colour | gold accents





## harmony





dewdrop

small luxurious pendant on 10 carat gold chain colours: myst | gold accents matches: dewdrop stud and drop earrings





harmony harmony



small drop earrings
myst colour | gold accents

## pretty petal (L) large petal stud earrings

myst colour | gold accents



## bridesmaid cards



The Harmony Collection comes with the option of being placed on a "thank you" card and placed in individual boxes for each bridesmaid

You will have this option at checkout

harmony

harmony



www.joyceneedham.com