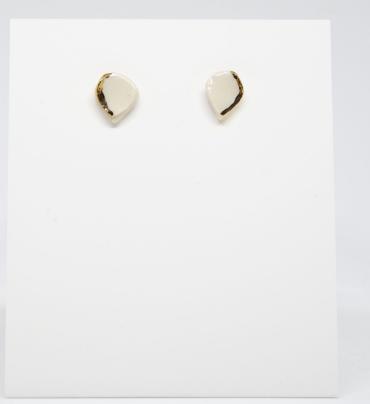

harmony collection colours

| 3

myst & gold

harmony harmony

detudroh
small stud earrings
myst colour | gold accents