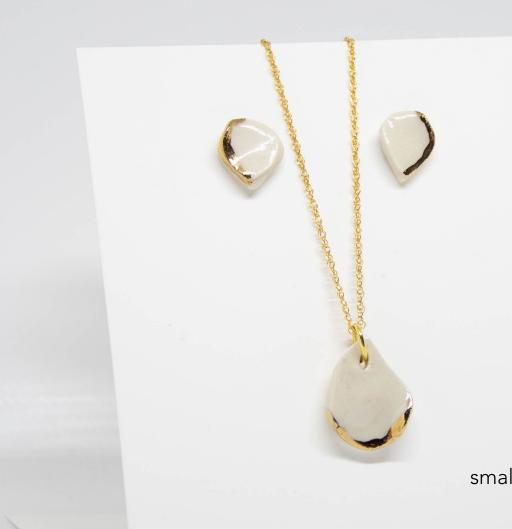

## harmony

dewdrop

small luxurious pendant on 10 carat gold chain colours: myst | gold accents matches: dewdrop stud and drop earrings

harmony harmony

small drop earrings
myst colour | gold accents