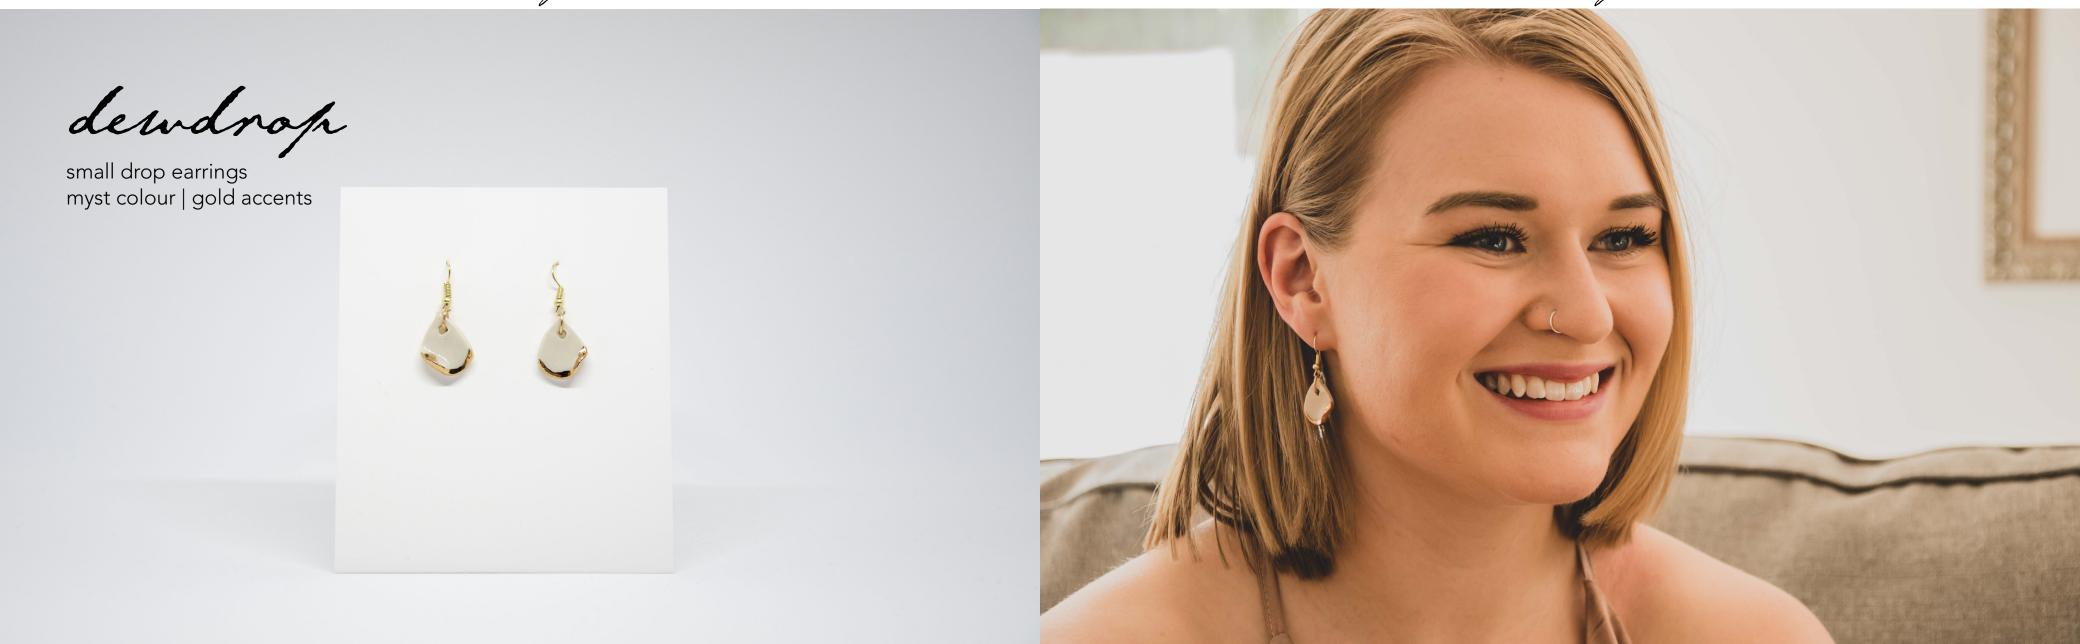

## harmony

dewdrop

small luxurious pendant on 10 carat gold chain colours: myst | gold accents matches: dewdrop stud and drop earrings

harmony harmony

small drop earrings
myst colour | gold accents