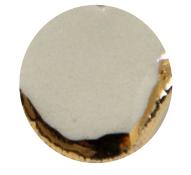

harmony collection colours

| 3

myst & gold

harmony harmony

detudroh
small stud earrings
myst colour | gold accents

## harmony

dewdrop

small luxurious pendant on 10 carat gold chain colours: myst | gold accents matches: dewdrop stud and drop earrings

harmony harmony

small drop earrings
myst colour | gold accents