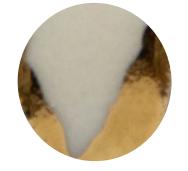

The delicate and chic style of this collection is timeless and classic. The 10 carat gold chains provide a daintiness that flows well with the porcelain pieces. Designed with bridesmaids in mind, these pieces are perfect for a subtle and stunning look.

harmony collection colours







| 3

myst & gold



harmony harmony

detudroh
small stud earrings
myst colour | gold accents





## harmony





dewdrop

small luxurious pendant on 10 carat gold chain colours: myst | gold accents matches: dewdrop stud and drop earrings





harmony harmony



small drop earrings
myst colour | gold accents

## pretty petal (L) large petal stud earrings

myst colour | gold accents



## bridesmaid cards



The Harmony Collection comes with the option of being placed on a "thank you" card and placed in individual boxes for each bridesmaid

You will have this option at checkout

harmony

harmony



www.joyceneedham.com