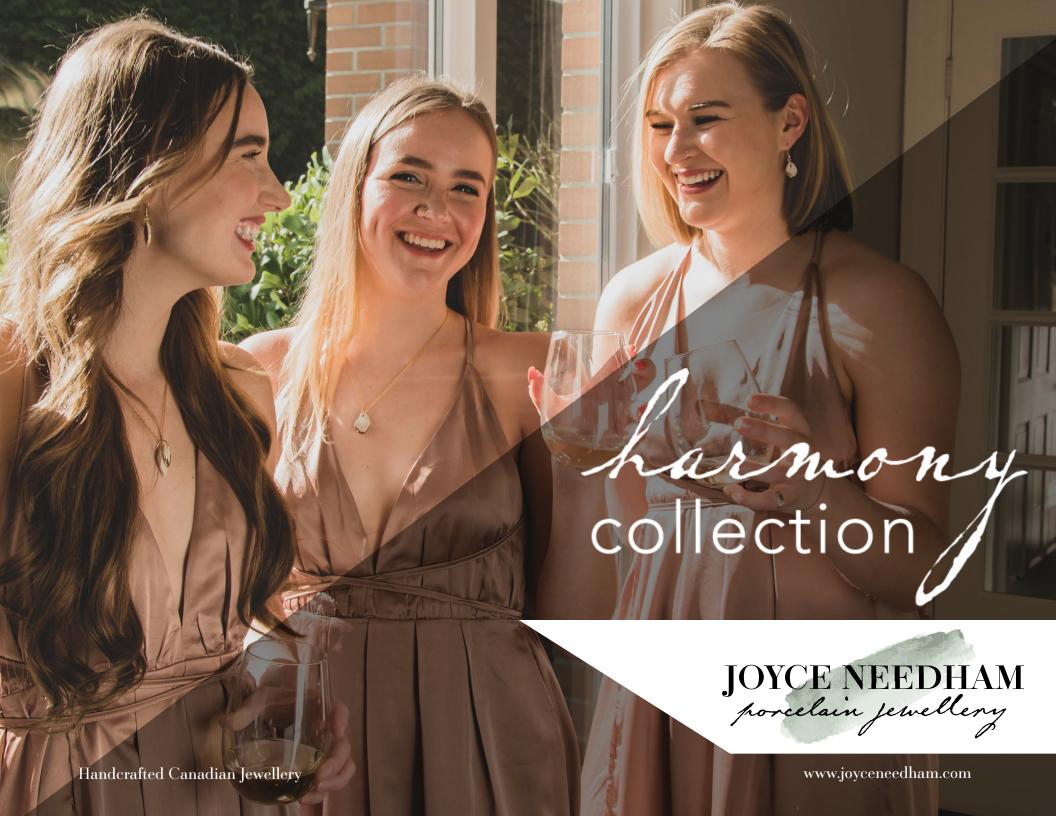

The delicate and chic style of this collection is timeless and classic. The 10 carat gold chains provide a daintiness that flows well with the porcelain pieces. Designed with bridesmaids in mind, these pieces are perfect for a subtle and stunning look.

## bridesmaid cards

The Harmony Collection comes with the option of being placed on a "thank you" card and placed in individual boxes for each bridesmaid

You will have this option at checkout

harmony

harmony