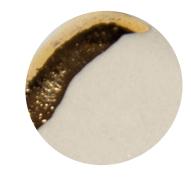

## harmony

dewdrop

small luxurious pendant on 10 carat gold chain colours: myst | gold accents matches: dewdrop stud and drop earrings

harmony harmony

small drop earrings
myst colour | gold accents

## pretty petal (L) large petal stud earrings

myst colour | gold accents